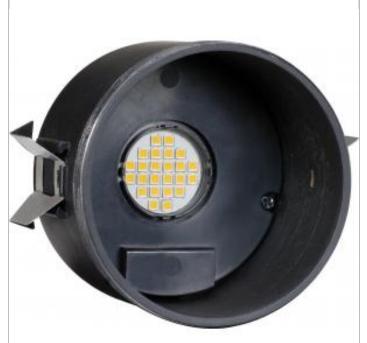

## **SATCO S9786**

16WLED/4-BASE/30K/HL/120V

Notes

[www] 10-26-2020 00:08:

| Status                    | Active                                  |
|---------------------------|-----------------------------------------|
| Recessed Can Size         | 4 in.                                   |
| Wattage                   | 16                                      |
| Voltage                   | 120V                                    |
| Finish                    | Black                                   |
| CCT (Kelvin)              | 3000                                    |
| Color Temperature         | Warm White                              |
| Lumen Output              | 890                                     |
| Indoor or Outdoor Fixture | Indoor                                  |
| Specifications            |                                         |
| Technology                | LED                                     |
| CRI                       | 90                                      |
| Rated Hours               | 50000                                   |
| Operating Temperature     | -20C (-4F) to a maximum of +45C (+113F) |
| Dimmable                  | Yes - Dimmable                          |
| Dimensions                |                                         |
| Width (in.)               | 3.25                                    |
| Height (in.)              | 2.75                                    |
| Weight (lb.)              | 0.52                                    |