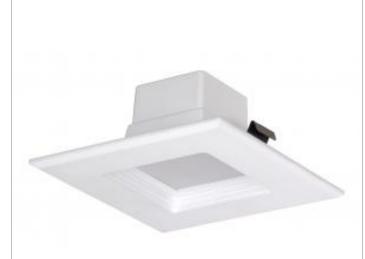

## **SATCO S9758**

10WLED/4/SQ/40K/120V

Notes

Status Transitioning Recessed Can Size 4 in. 10 Wattage Voltage 120V Finish White / Frosted CCT (Kelvin) 4000 Color Temperature Cool White Lumen Output 600 Specifications Technology LED CRI 90 90 **Beam Angle** Rated Hours 50000 -20C (-4F) to a maximum of +45C **Operating Temperature** (+113F) Dimmable Yes - Dimmable Dimensions Length (in.) 5.13 Width (in.) 5.13 Height (in.) 2.28 Compliance Safety Listing cULus Classified Location Rating Wet Energy Star Yes ES Unique ID ESID-2295224 **CEC** Status Lawful for sale in California **RoHS** Compliant Yes Additional Information