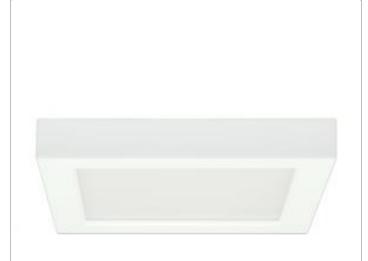

## **SATCO S9681**

13.5W/LED/7"FLUSH/3K/SQ/90CRI

Notes

Location

| General                   |               |
|---------------------------|---------------|
| Status                    | Transitioning |
| Fixture Type              | BLINK         |
| Finish                    | White         |
| Wattage                   | 13.5          |
| Lumen Output              | 800           |
| CCT (Kelvin)              | 3000          |
| Indoor or Outdoor Fixture | Indoor        |