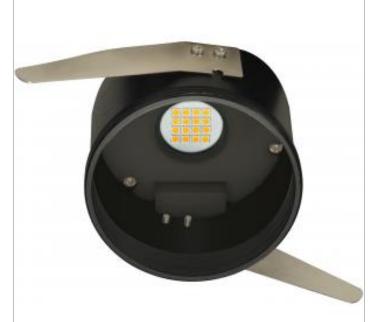

## **SATCO S9501**

10.5WLED/4-BASE/30K/550L/120V

Notes

Color Temperature Warm White Lumen Output 550 Indoor or Outdoor Fixture Indoor Specifications Technology LED CRI 90+ Rated Hours 50000 -20C (-4F) to a maximum of +45C **Operating Temperature** (+113F) Dimmable Yes - Dimmable Dimensions Width (in.) 3.19 Height (in.) 2.09 Weight (lb.) 0.44 Compliance Safety Listing cETLus Location Rating Damp Energy Star Yes ES Unique ID ESID-2272621 **CEC** Status Non-Compliant **RoHS** Compliant Yes Additional Information Installation Notes Fits 4in. universal cans or retrofit Warranty 5 Year Limited - Fixtures