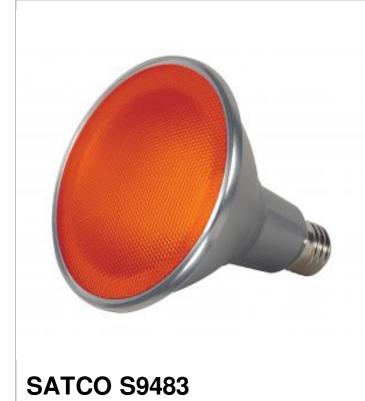

## SATCO' NUVO

Project Name

Location

Prepared By

15PAR38/LED/40'/AMBER/120V

Notes

| General                                                        |                                         |
|----------------------------------------------------------------|-----------------------------------------|
| Status                                                         | Active                                  |
| Watts                                                          | 15                                      |
| Volts                                                          | 120V                                    |
| Shape                                                          | PAR38                                   |
| Base                                                           | Medium                                  |
| ANSI Base                                                      | E26                                     |
| Finish                                                         | Amber                                   |
| Beam Spread                                                    | 40                                      |
| Dimmable                                                       | Yes Dimmable                            |
| Hours Rated                                                    | 25000                                   |
| Lamp Type                                                      | PAR                                     |
| Technology                                                     | LED                                     |
| Electrical                                                     |                                         |
| Operating Temperature                                          | -20C (-4F) to a maximum of +45C (+113F) |
| Physical                                                       |                                         |
| MOL                                                            | 5.19                                    |
| MOD                                                            | 4.75                                    |
| Housing Color                                                  | Silver                                  |
| Additional Information                                         |                                         |
| Enclosure Rating                                               | Enclosed Rated Lamp                     |
| IP Rating                                                      | IP65                                    |
|                                                                |                                         |
| Warranty                                                       | 3 Year Limited                          |
| Warranty<br>Compliance                                         | 3 Year Limited                          |
| -                                                              | 3 Year Limited                          |
| Compliance                                                     |                                         |
| Compliance<br>Safety Listing                                   | cULus                                   |
| Compliance<br>Safety Listing<br>Location Rating                | cULus<br>Wet                            |
| Compliance<br>Safety Listing<br>Location Rating<br>Energy Star | cULus<br>Wet<br>No                      |