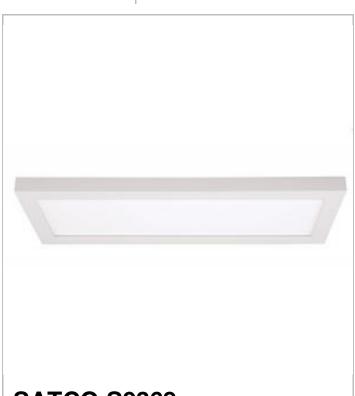

16W/LED/5x18"FLUSH/30K/REC

Notes

www] 11-02-2020 01:57:0

| General                   |        |
|---------------------------|--------|
| Status                    | Active |
| Fixture Type              | BLINK  |
| Finish                    | White  |
| Wattage                   | 16     |
| Lumen Output              | 900    |
| CCT (Kelvin)              | 3000   |
| Indoor or Outdoor Fixture | Indoor |

| indoor of Catabor Fixtare | maddi                                       |
|---------------------------|---------------------------------------------|
| Specifications            |                                             |
| Technology                | LED                                         |
| Color Temperature         | Warm White                                  |
| CRI                       | 90                                          |
| Voltage                   | 120V                                        |
| Beam Angle                | 108                                         |
| Rated Hours               | 40000                                       |
| Operating Temperature     | -18C (-0.4F) to a maximum of +46C (+114.8F) |
| Dimmable                  | Yes - Dimmable                              |
| Weight (lb.)              | 21.53                                       |
| Material                  | Aluminum and Glass                          |
| Dimensions                |                                             |
| Height (in.)              | 1.00                                        |
| Width (in.)               | 5.00                                        |
| Length (in.)              | 18.00                                       |