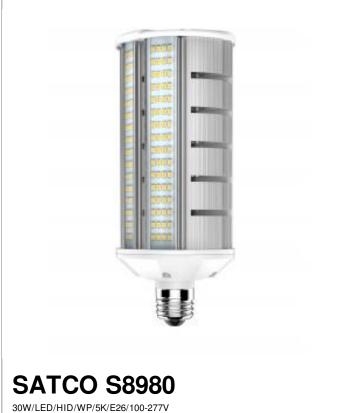

## SATCO NUVO

Project Name

Location

Prepared By

| 30W/LED/HID/WP/5K/E26/100-277V |  |
|--------------------------------|--|
|                                |  |
| Notes                          |  |
|                                |  |

| General        |                               |
|----------------|-------------------------------|
| Status         | Active                        |
| Watts          | 30                            |
| Volts          | 100V-277V                     |
| Shape          | Corncob                       |
| Base           | Medium                        |
| ANSI Base      | E26                           |
| CCT (Kelvin)   | 5000                          |
| Temperature    | Natural Light                 |
| CRI            | 85                            |
| Lumens         | 4500                          |
| Beam Spread    | 180                           |
| Dimmable       | Non-Dimmable                  |
| Hours Rated    | 50000                         |
| Lamp Type      | Corncob                       |
| Technology     | LED                           |
| Electrical     |                               |
| Dimming Type   | N/A                           |
| Physical       |                               |
| MOL            | 7                             |
| MOD            | 0                             |
| Housing Color  | White                         |
| Compliance     |                               |
| Energy Star    | No                            |
| CEC Status     | Lawful for sale in California |
| RoHS Compliant | Yes                           |