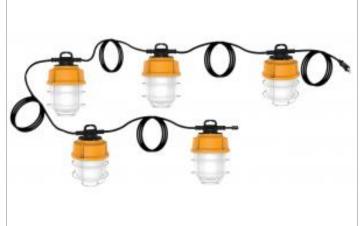

## **SATCO S8976**

100W/LED/5PC/TEMP/STRING/120V

Notes

| General                |                                          |
|------------------------|------------------------------------------|
| Status                 | Active                                   |
| Watts                  | 100                                      |
| Volts                  | 120V                                     |
| Shape                  | Corncob                                  |
| Base                   | Plug                                     |
| ANSI Base              | Plug                                     |
| CCT (Kelvin)           | 5000                                     |
| Temperature            | Natural Light                            |
| CRI                    | 85                                       |
| Lumens                 | 10000                                    |
| Beam Spread            | 360                                      |
| Dimmable               | Non-Dimmable                             |
| Hours Rated            | 50000                                    |
| Lamp Туре              | Corncob                                  |
| Technology             | LED                                      |
| Electrical             |                                          |
| Dimming Type           | N/A                                      |
| Power Factor           | >0.9                                     |
| Operating Temperature  | -30C (-22F) to a maximum of +40C (+104F) |
| Physical               |                                          |
| MOL                    | 6.63                                     |
| MOD                    | 4.25                                     |
| NEMA Plug              | 1-15P Polarized                          |
| Additional Information |                                          |
| IP Rating              | IP65                                     |
| Warranty               | 5 Year Limited - Hi-Pro                  |
| Compliance             |                                          |
| Safety Listing         | cULus                                    |
| Location Rating        | Wet                                      |
| Energy Star            | No                                       |
| CEC Status             | Lawful for sale in California            |
| RoHS Compliant         | Yes                                      |
| SDS Sheet              | LED_Lamp                                 |