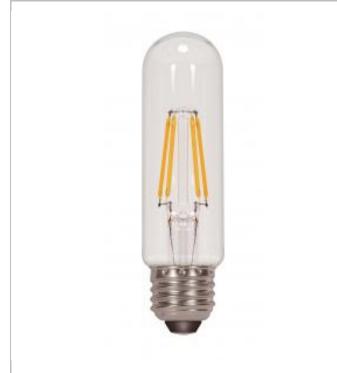

## SATCO" NUVO"

Project Name

Location

Prepared By

**SATCO S8841** 

4.5T10/LED/E26/40K/120V

Notes

| General                 |                                         |
|-------------------------|-----------------------------------------|
| Status                  | Active                                  |
| Watts                   | 4.5                                     |
| Incandescent Equivalent | 40                                      |
| Volts                   | 120V                                    |
| Shape                   | T10                                     |
| Base                    | Medium                                  |
| ANSI Base               | E26                                     |
| Finish                  | Clear                                   |
| CCT (Kelvin)            | 4000                                    |
| Temperature             | Cool White                              |
| CRI                     | 80                                      |
| Lumens                  | 450                                     |
| Beam Spread             | 360                                     |
| Dimmable                | Yes Dimmable                            |
| Hours Rated             | 15000                                   |
| Lamp Type               | Tubular                                 |
| Technology              | LED                                     |
| Electrical              |                                         |
| Operating Frequency     | 60 Hz                                   |
| Operating Temperature   | -20C (-4F) to a maximum of +45C (+113F) |
| Physical                |                                         |
| MOL                     | 5                                       |
| MOD                     | 1.25                                    |
| Additional Information  |                                         |
| Enclosure Rating        | Enclosed Rated Lamp                     |
| Warranty                | 3 Year Limited                          |
| Compliance              |                                         |
| Safety Listing          | cULus                                   |
| Location Rating         | Damp                                    |
| Energy Star             | No                                      |
| CEC Status              | Non-Compliant                           |
| RoHS Compliant          | Yes                                     |
| SDS Sheet               | LED_Lamp                                |
|                         |                                         |