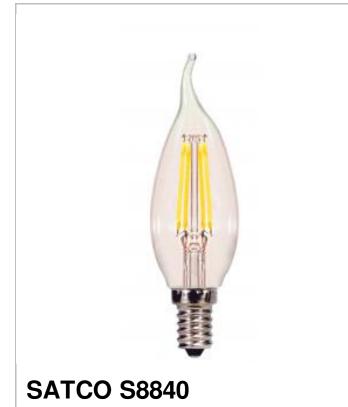

## SATCO" NUVO

Project Name

Location

Prepared By

4W CFC/LED/40K/CL/120V

Notes

| General                    |                                         |
|----------------------------|-----------------------------------------|
| Status                     | Active                                  |
| Watts                      | 4                                       |
| Incandescent Equivalent    | 40                                      |
| Volts                      | 120V                                    |
| Shape                      | CA11                                    |
| Base                       | Candelabra                              |
| ANSI Base                  | E12                                     |
| Finish                     | Clear                                   |
| CCT (Kelvin)               | 4000                                    |
| Temperature                | Cool White                              |
| CRI                        | 86                                      |
| Lumens                     | 350                                     |
| Beam Spread                | 360                                     |
| Dimmable                   | Yes Dimmable                            |
| Hours Rated                | 15000                                   |
| Lamp Type                  | Candle                                  |
| Technology                 | LED                                     |
| Electrical                 |                                         |
| Operating Frequency        | 60 Hz                                   |
| Power Factor               | 0.9                                     |
| Operating Temperature      | -20C (-4F) to a maximum of +45C (+113F) |
| Physical                   |                                         |
| MOL                        | 4.69                                    |
| MOD                        | 1.38                                    |
| Additional Information     |                                         |
| Enclosure Rating           | Enclosed Rated Lamp                     |
| Rated For Enclosed Fixture | Yes                                     |
| Warranty                   | 3 Year Limited                          |
| Compliance                 |                                         |
| Safety Listing             | cULus                                   |
| Location Rating            | Damp                                    |
| Energy Star                | Yes                                     |
| ES Unique ID               | ESID-2323443                            |
| CEC Status                 | Non-Compliant                           |
| RoHS Compliant             | Yes                                     |
|                            |                                         |