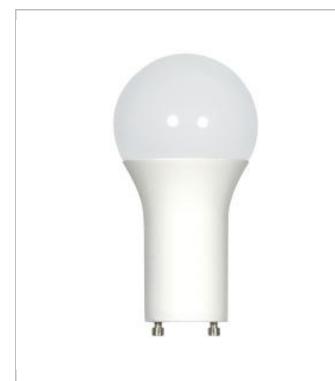

## **SATCO S8488**

18A21/LED/4K/90CRI/GU24

Notes

| Status                      | Active                                  |
|-----------------------------|-----------------------------------------|
| Watts                       | 18                                      |
| Incandescent Equivalent     | 100                                     |
| Volts                       | 120V                                    |
| Shape                       | A21                                     |
| ANSI Base                   | GU24                                    |
| Finish                      | Frosted White                           |
| CCT (Kelvin)                | 4000                                    |
| Temperature                 | Cool White                              |
| CRI                         | 90+                                     |
| Lumens                      | 1600                                    |
| Beam Spread                 | 220                                     |
| Dimmable                    | Yes Dimmable                            |
| Hours Rated                 | 25000                                   |
| Lamp Type                   | A-Type                                  |
| Technology                  | LED                                     |
| Electrical                  |                                         |
| Power Factor                | 0.97                                    |
| Operating Temperature       | -25C (-13F) to a maximum of +45 (+113F) |
| Physical                    |                                         |
| MOL                         | 5.44                                    |
| MOD                         | 2.63                                    |
| Housing Color               | White                                   |
| Weight (lb.)                | 0.44                                    |
| Additional Information      |                                         |
| Enclosure Rating            | Enclosed Rated Lamp                     |
| Warranty                    | 5 Year Limited - 10 hr per day          |
| Compliance                  |                                         |
| Safety Listing              | cULus                                   |
|                             | Damp                                    |
| Location Rating             |                                         |
| Location Rating Energy Star | No                                      |
|                             |                                         |