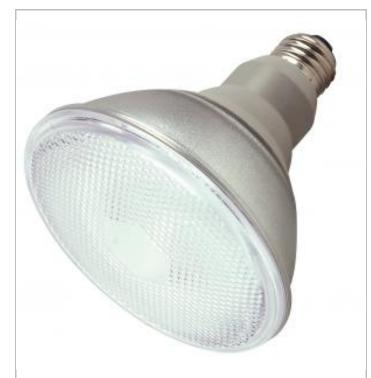

## SATCO NUVO

Project Name

Location

Prepared By

| O A 7 |     | 074        | 00  |
|-------|-----|------------|-----|
| SA    | IGO | <b>S74</b> | 122 |

23PAR38/E27/5000K/230V/1PK

Notes

| Status                  | Active                        |  |
|-------------------------|-------------------------------|--|
| Watts                   | 23                            |  |
| Incandescent Equivalent | 75                            |  |
| Volts                   | 230V                          |  |
| Shape                   | PAR38                         |  |
| Base                    | Medium                        |  |
| ANSI Base               | E26                           |  |
| CCT (Kelvin)            | 5000                          |  |
| Temperature             | Natural Light                 |  |
| CRI                     | 82                            |  |
| Lumens                  | 1100                          |  |
| Hours Rated             | 10000                         |  |
| ₋amp Type               | Reflector                     |  |
| Technology              | Compact Fluorescent           |  |
| Electrical              |                               |  |
| Hg Content              | 1.6                           |  |
| THD                     | <140                          |  |
| Physical                |                               |  |
| MOL                     | 5.31                          |  |
| MOD                     | 4.75                          |  |
| Additional Information  |                               |  |
| Warranty                | 2 or 3 Year Limited - CFL     |  |
| Compliance              |                               |  |
| Safety Listing          | cULus                         |  |
| Location Rating         | Wet                           |  |
|                         |                               |  |
| CEC Status              | Lawful for sale in California |  |