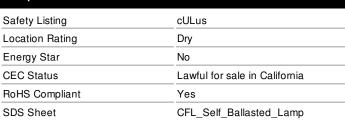

## SATCO NUVO

Project Name

Notes

Prepared By

| General                 |                               |
|-------------------------|-------------------------------|
| Status                  | Active                        |
| Watts                   | 65                            |
| Incandescent Equivalent | 300                           |
| Volts                   | 120V                          |
| Shape                   | T5                            |
| Base                    | Medium                        |
| ANSI Base               | E26                           |
| CCT (Kelvin)            | 2700                          |
| Temperature             | Warm White                    |
| CRI                     | 85                            |
| Lumens                  | 4300                          |
| Beam Spread             | 360                           |
| Hours Rated             | 10000                         |
| Lamp Type               | Spiral                        |
| Technology              | Compact Fluorescent           |
| Electrical              |                               |
| Hg Content              | 4.8                           |
| THD                     | <140                          |
| Physical                |                               |
| MOL                     | 9.44                          |
| MOD                     | 3.53                          |
| Additional Information  |                               |
| Warranty                | 2 or 3 Year Limited - CFL     |
| Compliance              |                               |
| Safety Listing          | cULus                         |
| Location Rating         | Dry                           |
| Energy Star             | No                            |
| CEC Status              | Lawful for sale in California |
| RoHS Compliant          | Yes                           |
|                         |                               |