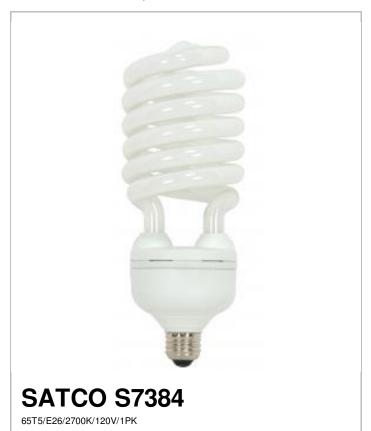

## SATCO NUVO

Project Name

Notes

Prepared By

| General                 |                               |
|-------------------------|-------------------------------|
| Status                  | Active                        |
| Watts                   | 65                            |
| Incandescent Equivalent | 300                           |
| Volts                   | 120V                          |
| Shape                   | T5                            |
| Base                    | Medium                        |
| ANSI Base               | E26                           |
| CCT (Kelvin)            | 2700                          |
| Temperature             | Warm White                    |
| CRI                     | 85                            |
| Lumens                  | 4300                          |
| Beam Spread             | 360                           |
| Hours Rated             | 10000                         |
| Lamp Type               | Spiral                        |
| Technology              | Compact Fluorescent           |
| Electrical              |                               |
| Hg Content              | 4.8                           |
| THD                     | <140                          |
| Physical                |                               |
| MOL                     | 9.44                          |
| MOD                     | 3.53                          |
| Additional Information  |                               |
| Warranty                | 2 or 3 Year Limited - CFL     |
| Compliance              |                               |
| Safety Listing          | cULus                         |
| Location Rating         | Dry                           |
| Energy Star             | No                            |
| CEC Status              | Lawful for sale in California |
| RoHS Compliant          | Yes                           |
|                         |                               |