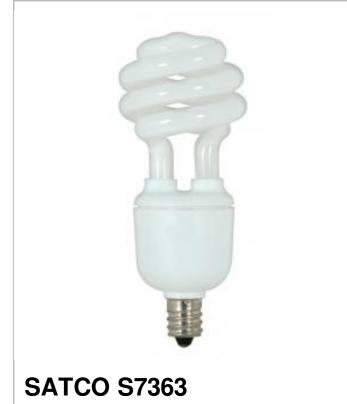

## SATCO" NUVO

Project Name

Location

Prepared By

9T2/E12/5000K/120V/1PK

Notes

| Status                  | Active                        |
|-------------------------|-------------------------------|
| Watts                   | 9                             |
| Incandescent Equivalent | 40                            |
| Volts                   | 120V                          |
| Shape                   | T2                            |
| Base                    | Candelabra                    |
| ANSI Base               | E12                           |
| CCT (Kelvin)            | 5000                          |
| Temperature             | Natural Light                 |
| CRI                     | 82                            |
| Lumens                  | 570                           |
| Beam Spread             | 360                           |
| Hours Rated             | 10000                         |
| Lamp Type               | Spiral                        |
| Technology              | Compact Fluorescent           |
| Electrical              |                               |
| Hg Content              | 1.6                           |
| THD                     | <130                          |
| Physical                |                               |
| MOL                     | 3.97                          |
| MOD                     | 1.56                          |
| Additional Information  |                               |
| Warranty                | 2 Year Limited                |
| Compliance              |                               |
| Safety Listing          | cULus                         |
| Location Rating         | Dry                           |
| Energy Star             | No                            |
| CEC Status              | Lawful for sale in California |
| RoHS Compliant          | Yes                           |
| SDS Sheet               | CFL_Self_Ballasted_Lamp       |