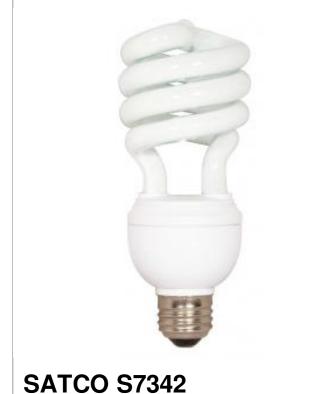

## SATCO' NUVO

Project Name

Location

Prepared By

| Status                  | Active                        |
|-------------------------|-------------------------------|
| Watts                   | 12W/20W/26W                   |
| Incandescent Equivalent | 30/70/100                     |
| Volts                   | 120V                          |
| Shape                   | Τ4                            |
| Base                    | Medium                        |
| ANSI Base               | E26                           |
| CCT (Kelvin)            | 4100                          |
| Temperature             | Cool White                    |
| CRI                     | 82                            |
| Beam Spread             | 360                           |
| Hours Rated             | 10000                         |
| Lamp Type               | Spiral                        |
| Technology              | Compact Fluorescent           |
| Electrical              |                               |
| Hg Content              | 1.6                           |
| THD                     | <150                          |
| Physical                |                               |
| MOL                     | 6.31                          |
| MOD                     | 2.38                          |
| Additional Information  |                               |
| Three Way               | Yes                           |
| Warranty                | 2 or 3 Year Limited - CFL     |
| Compliance              |                               |
| Safety Listing          | cULus                         |
| Location Rating         | Dry                           |
| Energy Star             | No                            |
| CEC Status              | Lawful for sale in California |
|                         | Vee                           |
| RoHS Compliant          | Yes                           |