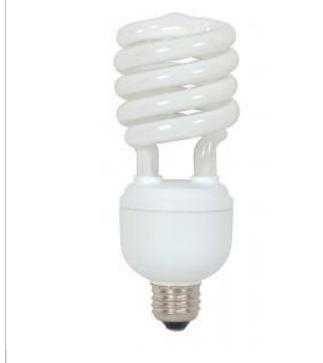

## **SATCO S7333**

32T4/E26/5000K/120V/1PK

Notes

| General                 |                               |
|-------------------------|-------------------------------|
| Status                  | Active                        |
| Watts                   | 32                            |
| Incandescent Equivalent | 100                           |
| Volts                   | 120V                          |
| Shape                   | T4                            |
| Base                    | Medium                        |
| ANSI Base               | E26                           |
| CCT (Kelvin)            | 5000                          |
| Temperature             | Natural Light                 |
| CRI                     | 82                            |
| Lumens                  | 2000                          |
| Beam Spread             | 360                           |
| Hours Rated             | 10000                         |
| Lamp Type               | Spiral                        |
| Technology              | Compact Fluorescent           |
| Electrical              |                               |
| Hg Content              | 3.2                           |
| THD                     | <150                          |
| Physical                |                               |
| MOL                     | 6.72                          |
| MOD                     | 2.63                          |
| Additional Information  |                               |
| Warranty                | 2 or 3 Year Limited - CFL     |
| Compliance              |                               |
| Safety Listing          | cULus                         |
| Location Rating         | Dry                           |
| Energy Star             | No                            |
| CEC Status              | Lawful for sale in California |
| RoHS Compliant          | Yes                           |
| SDS Sheet               | CFL_Self_Ballasted_Lamp       |