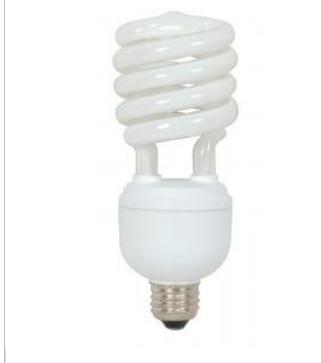

## SATCO' NUVO

Project Name

Location

Prepared By

**SATCO S7332** 

32T4/E26/4100K/120V/1PK

Notes

| Status                  | Active                        |
|-------------------------|-------------------------------|
| Watts                   | 32                            |
| Incandescent Equivalent | 100                           |
| Volts                   | 120V                          |
| Shape                   | Τ4                            |
| Base                    | Medium                        |
| ANSI Base               | E26                           |
| CCT (Kelvin)            | 4100                          |
| Temperature             | Cool White                    |
| CRI                     | 82                            |
| Lumens                  | 2000                          |
| Beam Spread             | 360                           |
| Hours Rated             | 10000                         |
| Lamp Type               | Spiral                        |
| Technology              | Compact Fluorescent           |
| Electrical              |                               |
| Hg Content              | 3.2                           |
| THD                     | <150                          |
| Physical                |                               |
| MOL                     | 6.72                          |
| MOD                     | 2.63                          |
| Additional Information  |                               |
| Warranty                | 2 or 3 Year Limited - CFL     |
| Compliance              |                               |
| Safety Listing          | cULus                         |
| Location Rating         | Dry                           |
| Energy Star             | No                            |
| CEC Status              | Lawful for sale in California |
| RoHS Compliant          | Yes                           |
| SDS Sheet               | CFL_Self_Ballasted_Lamp       |