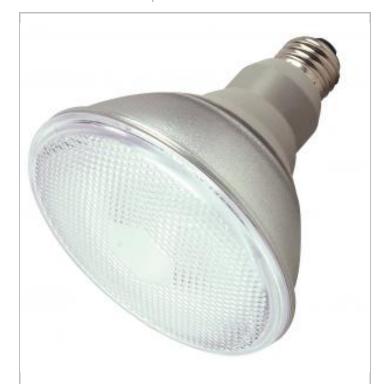

## SATCO NUVO

Project Name

Location

Prepared By

| CAT        | 00        | C7000        |
|------------|-----------|--------------|
| <b>JAI</b> | <b>UU</b> | <b>S7203</b> |

23PAR38/E26/5000K/120V/1PK

Notes

| Status                 | Active                            |
|------------------------|-----------------------------------|
| Watts                  | 23                                |
| ncandescent Equivalent | 75                                |
| Volts                  | 120V                              |
| Shape                  | PAR38                             |
| Base                   | Medium                            |
| ANSI Base              | E26                               |
| CCT (Kelvin)           | 5000                              |
| Temperature            | Natural Light                     |
| CRI                    | 82                                |
| umens                  | 1100                              |
| Hours Rated            | 10000                             |
| amp Type               | Reflector                         |
| echnology              | Compact Fluorescent               |
| Electrical             |                                   |
| lg Content             | 1.6                               |
| HD                     | <140                              |
| Physical               |                                   |
| MOL                    | 5.06                              |
| MOD                    | 4.75                              |
| Additional Information |                                   |
| Varranty               | 2 or 3 Year Limited - CFL         |
| Compliance             |                                   |
| Safety Listing         | cULus                             |
|                        |                                   |
| ocation Rating         | Wet                               |
|                        | Wet Lawful for sale in California |