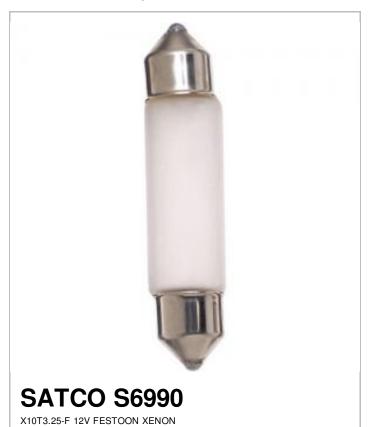

## SATCO NUVO

Project Name

Location Prepared By

| Status                 | Active                        |
|------------------------|-------------------------------|
| Watts                  | 10                            |
| Volts                  | 12V                           |
| Shape                  | T3 1/4                        |
| Base                   | Festoon                       |
| ANSI Base              | SV8.5-8                       |
| Finish                 | Frosted                       |
| Lumens                 | 120                           |
| Beam Spread            | 360                           |
| Hours Rated            | 20000                         |
| Lamp Type              | Miniature                     |
| Technology             | Incandescent                  |
| Electrical             |                               |
| Amps                   | 0.74                          |
| Physical               |                               |
| MOL                    | 1.72                          |
| MOD                    | 0.41                          |
| Additional Information |                               |
| Warranty               | Avg. Rated Hour Limited       |
| Compliance             |                               |
| Energy Star            | No                            |
| CEC Status             | Lawful for sale in California |
| RoHS Compliant         | Yes                           |
| SDS Sheet              | Incandscent_Lamp              |