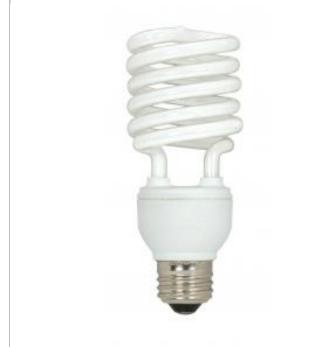

## SATCO" NUVO"

Project Name

Location

Prepared By

**SATCO S6284** 

23T2/E26/3500K/120V/3PK

Notes

| Status                  | Active                        |
|-------------------------|-------------------------------|
| Watts                   | 23                            |
| Incandescent Equivalent | 100                           |
| Volts                   | 120V                          |
| Shape                   | T2                            |
| Base                    | Medium                        |
| ANSI Base               | E26                           |
| CCT (Kelvin)            | 3500                          |
| Temperature             | Neutral White                 |
| CRI                     | 82                            |
| Lumens                  | 1600                          |
| Beam Spread             | 360                           |
| Hours Rated             | 12000                         |
| Lamp Type               | Spiral                        |
| Technology              | Compact Fluorescent           |
| Electrical              |                               |
| THD                     | <120                          |
| Physical                |                               |
| MOL                     | 4.88                          |
| MOD                     | 2.13                          |
| Additional Information  |                               |
| Warranty                | 2 or 3 Year Limited - CFL     |
| Compliance              |                               |
| Safety Listing          | cULus                         |
| Location Rating         | Dry                           |
| Energy Star             | No                            |
| CEC Status              | Lawful for sale in California |
| RoHS Compliant          | Yes                           |
| SDS Sheet               | CFL_Self_Ballasted_Lamp       |