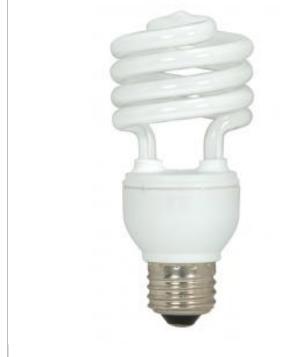

## SATCO' NUVO

Project Name

Location

Prepared By

**SATCO S6271** 

18T2/E26/2700K/120V/3PK

Notes

| General                 |                               |
|-------------------------|-------------------------------|
| Status                  | Active                        |
| Watts                   | 18                            |
| Incandescent Equivalent | 75                            |
| Volts                   | 120V                          |
| Shape                   | T2                            |
| Base                    | Medium                        |
| ANSI Base               | E26                           |
| CCT (Kelvin)            | 2700                          |
| Temperature             | Warm White                    |
| CRI                     | 82                            |
| Lumens                  | 1140                          |
| Beam Spread             | 360                           |
| Hours Rated             | 10000                         |
| Lamp Туре               | Spiral                        |
| Technology              | Compact Fluorescent           |
| Electrical              |                               |
| Hg Content              | 1.6                           |
| THD                     | <120                          |
| Physical                |                               |
| MOL                     | 4.53                          |
| MOD                     | 2.13                          |
| Additional Information  |                               |
| Warranty                | 2 or 3 Year Limited - CFL     |
| Compliance              |                               |
| Safety Listing          | cULus                         |
| Location Rating         | Dry                           |
| Energy Star             | No                            |
| CEC Status              | Lawful for sale in California |
| RoHS Compliant          | Yes                           |
| SDS Sheet               | CFL_Self_Ballasted_Lamp       |