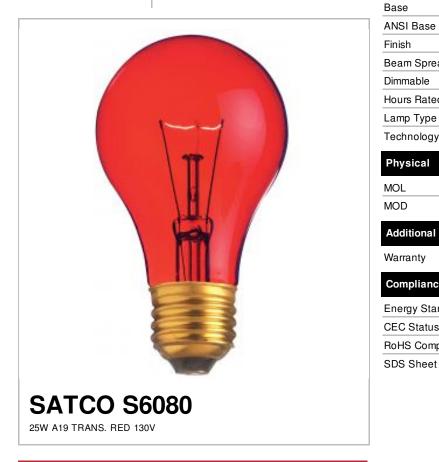

## SATCO NUVO

Project Name

Location

Prepared By

| General                |                               |
|------------------------|-------------------------------|
| Status                 | Active                        |
| Watts                  | 25                            |
| Volts                  | 130V                          |
| Shape                  | A19                           |
| Filament               | C-9                           |
| Base                   | Medium                        |
| ANSI Base              | E26                           |
| Finish                 | Transparent Red               |
| Beam Spread            | 360                           |
| Dimmable               | Yes Dimmable                  |
| Hours Rated            | 2000                          |
| Lamp Type              | Туре А                        |
| Technology             | Incandescent                  |
| Physical               |                               |
| MOL                    | 4.13                          |
| MOD                    | 2.38                          |
| Additional Information |                               |
| Warranty               | Avg. Rated Hour Limited       |
| Compliance             |                               |
| Energy Star            | No                            |
| CEC Status             | Lawful for sale in California |
| RoHS Compliant         | Yes                           |