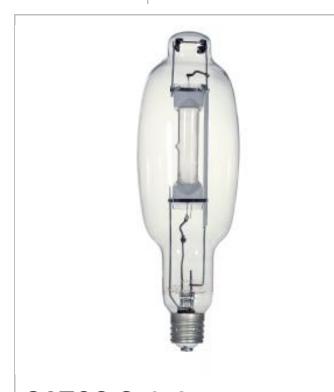

## **SATCO S5912**

MH1000/LU

Notes

| General                |                      |
|------------------------|----------------------|
| Status                 | Active               |
| Watts                  | 1000                 |
| Volts                  | 120V                 |
| Shape                  | T120                 |
| Base                   | Mogul                |
| ANSI Base              | E39                  |
| Finish                 | Clear                |
| CCT (Kelvin)           | 6500                 |
| Temperature            | Daylight             |
| CRI                    | 65                   |
| Lumens                 | 92000                |
| Beam Spread            | 360                  |
| Hours Rated            | 10000                |
| Burning Position       | HOR +- 15            |
| Lamp Type              | High Pressure Sodium |
| Technology             | HID                  |
| Electrical             |                      |
| Start Method           | Probe Start          |
| Physical               |                      |
| MOL                    | 15.38                |
| MOD                    | 4.63                 |
| Additional Information |                      |