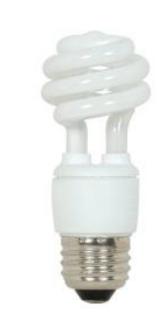

## SATCO' NUVO

Project Name

Location

Prepared By

**SATCO S5504** 

9T2/E26/2700K/120V/1BL

Notes

| Status                  | Active                        |
|-------------------------|-------------------------------|
| Watts                   | 9                             |
| Incandescent Equivalent | 40                            |
| Volts                   | 120V                          |
| Shape                   | T2                            |
| Base                    | Medium                        |
| ANSI Base               | E26                           |
| CCT (Kelvin)            | 2700                          |
| Temperature             | Warm White                    |
| CRI                     | 82                            |
| Lumens                  | 550                           |
| Beam Spread             | 360                           |
| Hours Rated             | 12000                         |
| Lamp Type               | Spiral                        |
| Technology              | Compact Fluorescent           |
| Electrical              |                               |
| Hg Content              | 1.6                           |
| Physical                |                               |
| MOL                     | 3.97                          |
| MOD                     | 1.56                          |
| Additional Information  |                               |
| Warranty                | 2 or 3 Year Limited - CFL     |
| Compliance              |                               |
| Safety Listing          | cULus                         |
| Location Rating         | Dry                           |
| Energy Star             | No                            |
| CEC Status              | Lawful for sale in California |
|                         |                               |
|                         |                               |