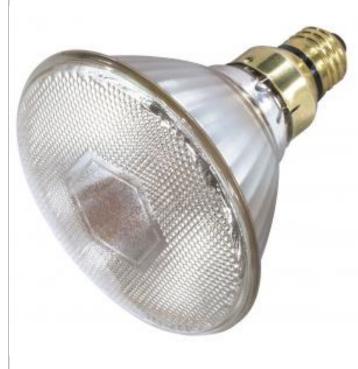

## SATCO' NUVO

Project Name

Location

Prepared By

**SATCO S4889** CDM100PAR38/FL 3K 456517

Notes

| General                |                               |
|------------------------|-------------------------------|
| Status                 | Active                        |
| Watts                  | 100                           |
| Shape                  | PAR38                         |
| Base                   | Medium                        |
| ANSI Base              | E26                           |
| Finish                 | Clear                         |
| CCT (Kelvin)           | 3000                          |
| Temperature            | Warm White                    |
| CRI                    | 86                            |
| Hours Rated            | 12500                         |
| Burning Position       | Universal                     |
| Lamp Type              | Metal Halide                  |
| Technology             | HID                           |
| Electrical             |                               |
| CBCP                   | 54000                         |
| Start Method           | Pulse Start                   |
| Physical               |                               |
| MOL                    | 5.31                          |
| MOD                    | 4.75                          |
| Additional Information |                               |
| Enclosure Rating       | Open Rated Lamp               |
| Warranty               | Avg. Rated Hour Limited       |
| Compliance             |                               |
| Energy Star            | No                            |
| CEC Status             | Lawful for sale in California |
| RoHS Compliant         | Yes                           |
| SDS Sheet              | Metal_Halide_Lamp             |
|                        |                               |