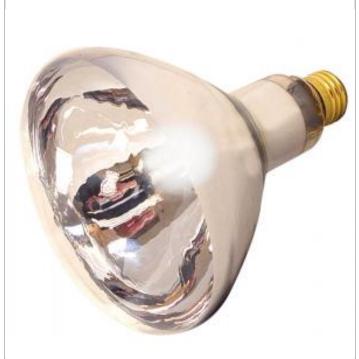

## SATCO NUVO

General

Project Name

Location

Prepared By

**SATCO S4750-TF** 

125R40/TF CLEAR HEAT SHATTER

| Status           | Active       |
|------------------|--------------|
| Watts            | 125          |
| Volts            | 120V         |
| Shape            | R40          |
| Filament         | C-11         |
| Base             | Medium       |
| ANSI Base        | E26          |
| Finish           | Clear Heat   |
| CCT (Kelvin)     | 2700         |
| Temperature      | Warm White   |
| CRI              | 100          |
| Dimmable         | Yes Dimmable |
| Hours Rated      | 6000         |
| Lamp Type        | Reflector    |
| Technology       | Incandescent |
| Physical         |              |
| MOL              | 6.50         |
| MOD              | 5.00         |
| Housing Color    | Silver       |
| A 1 11/2 11 / 11 |              |