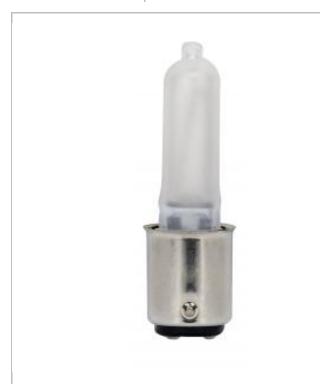

## **SATCO S4497**

KX60FR/DC KRYPTON DC BAY FROST

Notes

| Status       | Active                 |
|--------------|------------------------|
| Watts        | 60                     |
| Volts        | 120V                   |
| Shape        | T3                     |
| Filament     | CC-8                   |
| Base         | Bayonet Double Contact |
| ANSI Base    | BA15d                  |
| Finish       | Frosted                |
| CCT (Kelvin) | 2900                   |
| Temperature  | Warm White             |
| CRI          | 100                    |
| Lumens       | 950                    |
| Beam Spread  | 360                    |
| Dimmable     | Yes Dimmable           |
| Hours Rated  | 3000                   |
| Lamp Type    | Xenon                  |
| Technology   | Halogen                |
| Physical     |                        |
| MOL          | 2.25                   |
| MOD          | 0.38                   |