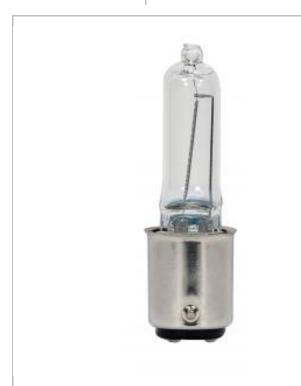

## **SATCO S4493**

KX40CL/DC KRYPTON DC BAY CLEAR

Notes

| Status       | Active                 |
|--------------|------------------------|
| Watts        | 40                     |
| Volts        | 120V                   |
| Shape        | Т3                     |
| Filament     | CC-8                   |
| Base         | Bayonet Double Contact |
| ANSI Base    | BA15d                  |
| Finish       | Clear                  |
| CCT (Kelvin) | 2900                   |
| Temperature  | Warm White             |
| CRI          | 100                    |
| umens        | 560                    |
| Beam Spread  | 360                    |
| Dimmable     | Yes Dimmable           |
| Hours Rated  | 3000                   |
| Lamp Type    | Xenon                  |
| Technology   | Halogen                |
| Physical     |                        |
| MOL          | 2.25                   |
| MOD          | 0.38                   |