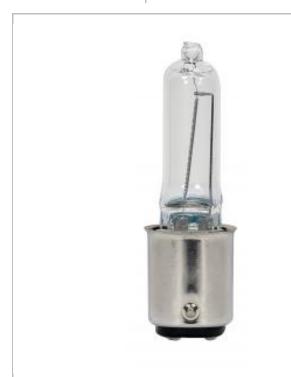

## **SATCO S4492**

KX20CL/DC KRYPTON DC BAY CLEAR

Notes

| Status       | Active                 |
|--------------|------------------------|
| Watts        | 20                     |
| Volts        | 120V                   |
| Shape        | Т3                     |
| Filament     | CC-8                   |
| Base         | Bayonet Double Contact |
| ANSI Base    | BA15d                  |
| Finish       | Clear                  |
| CCT (Kelvin) | 2900                   |
| Temperature  | Warm White             |
| CRI          | 100                    |
| umens        | 200                    |
| Beam Spread  | 360                    |
| Dimmable     | Yes Dimmable           |
| Hours Rated  | 3000                   |
| Lamp Type    | Xenon                  |
| Technology   | Halogen                |
| Physical     |                        |
| MOL          | 2.25                   |
| MOD          | 0.38                   |