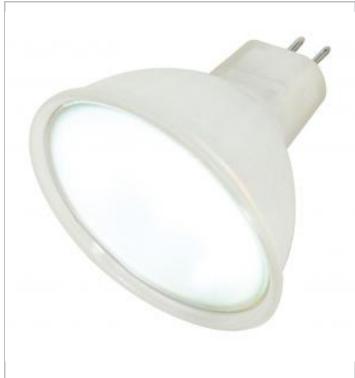

## **SATCO S4355**

35MR16/FL UV LENS SOFT LITE

Notes

|            | Active                  |
|------------|-------------------------|
|            | 35                      |
|            | 12V                     |
|            | MR16                    |
|            | C-6                     |
|            | Miniature 2 Pin Round   |
|            | GU5.3/GX5.3             |
|            | 2900                    |
|            | Warm White              |
|            | 100                     |
|            | 505                     |
|            | 360                     |
|            | Yes Dimmable            |
|            | 2000                    |
|            | MR                      |
|            | Halogen                 |
|            |                         |
|            | 925                     |
|            |                         |
|            | 1.88                    |
|            | 2                       |
|            | Lensed Lamp             |
|            |                         |
|            | UV Block                |
|            | Avg. Rated Hour Limited |
|            |                         |
| Not Listed |                         |
| Damp       |                         |
| No No      |                         |
|            | Not Listed Damp         |