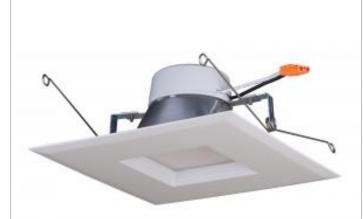

## **SATCO S39770**

11.5WLED/5-6/SQ/27K/120V

Notes

General Status Active Recessed Can Size 5-6 in. 11.5 Wattage Voltage 120V Finish White 2700 CCT (Kelvin) Color Temperature Warm White Lumen Output 1000 Specifications Technology LED CRI 90 Beam Angle 90 Rated Hours 50000 -20C (-4F) to a maximum of +45C **Operating Temperature** (+113F) Dimmable Yes - Dimmable IC Rated Yes Dimensions Length (in.) 7.41 Width (in.) 7.41 Height (in.) 3.25 Weight (lb.) 0.65 Compliance cULus Classified Safety Listing Wet Location Rating Energy Star Yes ES Unique ID ESID-2338434 CEC Status California T24 Compliant **RoHS** Compliant Yes FCC Compliant Yes Additional Information Trim material is Thermo Plastic; Trim Additional Information color is White Warranty 5 Year Limited - Fixtures