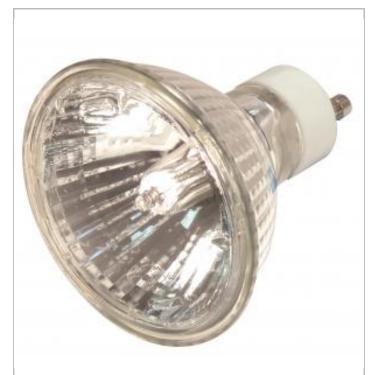

## **SATCO S3518**

75ES20/50 GU10 120V

Notes

| Status                 | Active                  |
|------------------------|-------------------------|
| Watts                  | 75                      |
| Volts                  | 120V                    |
| Shape                  | MR20                    |
| Filament               | CC-8                    |
| Base                   | GU10                    |
| ANSI Base              | GU10                    |
| CCT (Kelvin)           | 2900                    |
| Temperature            | Warm White              |
| CRI                    | 100                     |
| Lumens                 | 800                     |
| Beam Spread            | 50                      |
| Dimmable               | Yes Dimmable            |
| Hours Rated            | 2000                    |
| Lamp Type              | MR                      |
| Technology             | Halogen                 |
| Electrical             |                         |
| Spot Type              | FL - Flood              |
| CBCP                   | 1600                    |
| Physical               |                         |
| MOL                    | 2                       |
| MOD                    | 2.5                     |
| Lensed                 | Open Lamp               |
| Additional Information |                         |
| Warranty               | Avg. Rated Hour Limited |
| Compliance             |                         |
| Safety Listing         | Not Listed              |
| Location Rating        | Damp                    |
| Energy Star            | No                      |
| CEC Status             | Non-Compliant           |
| RoHS Compliant         | Yes                     |
|                        |                         |