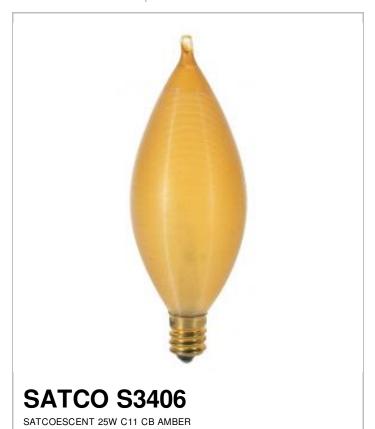

## SATCO NUVO

Project Name

\_ocation

Prepared By

| General                |                               |
|------------------------|-------------------------------|
| Status                 | Active                        |
| Watts                  | 25                            |
| Volts                  | 120V                          |
| Shape                  | C11                           |
| Base                   | Candelabra                    |
| Filament               | C-7A                          |
| ANSI Base              | E12                           |
| Finish                 | Spun Amber                    |
| Beam Spread            | 360                           |
| Dimmable               | Yes Dimmable                  |
| Hours Rated            | 4000                          |
| Lamp Type              | Candle                        |
| Technology             | Incandescent                  |
| Physical               |                               |
| MOL                    | 4                             |
| MOD                    | 1.38                          |
| Additional Information |                               |
| Warranty               | Avg. Rated Hour Limited       |
| Compliance             |                               |
| Energy Star            | No                            |
| CEC Status             | Lawful for sale in California |
| CA Prop 65             | Chromium                      |
|                        |                               |