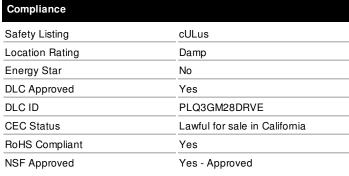

10T8/LED/36-835/DR

| - |  |  |
|---|--|--|
|   |  |  |
|   |  |  |
|   |  |  |

| Status                    | Active                                  |  |
|---------------------------|-----------------------------------------|--|
| Watts                     | 10                                      |  |
| Fluorescent Equivalent    | 25                                      |  |
| Ballast Type              | Type A                                  |  |
| Shape                     | T8                                      |  |
| Base                      | Medium Bi Pin                           |  |
| ANSI Base                 | G13                                     |  |
| Nominal Length            | 36                                      |  |
| Finish                    | Gloss White                             |  |
| CCT (Kelvin)              | 3500                                    |  |
| Temperature               | Neutral White                           |  |
| CRI                       | 82                                      |  |
| Lumens                    | 1400                                    |  |
| Beam Spread               | 220                                     |  |
| Dimmable                  | Non-Dimmable                            |  |
| Hours Rated               | 50000                                   |  |
| Lamp Type                 | Linear                                  |  |
| Technology                | LED                                     |  |
| Electrical                |                                         |  |
| Ballasting Requirements   | Ballast required                        |  |
| Dimming Type              | N/A                                     |  |
| Power Factor              | 0.9                                     |  |
| Operating Temperature     | -20C (-4F) to a maximum of +45C (+113F) |  |
| Physical                  |                                         |  |
| MOL                       | 36                                      |  |
| MOD                       | 1                                       |  |
| Additional Information    |                                         |  |
| Warranty                  | 5 Year Limited - T8 LED Bulbs           |  |
| Compliance                |                                         |  |
| Safety Listing            | cULus                                   |  |
| Location Rating           | Damp                                    |  |
|                           | No                                      |  |
| Energy Star               | 140                                     |  |
| Energy Star  DLC Approved | Yes                                     |  |
|                           |                                         |  |