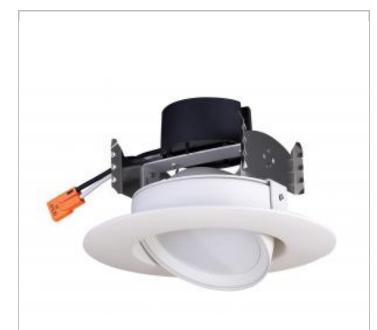

## **SATCO S29468**

9.5WLED/DIR/4/90'/40K/120V

Notes

www] 11-09-2020 01:16:23

| General                   |               |
|---------------------------|---------------|
| Status                    | Transitioning |
| Recessed Can Size         | 4 in.         |
| Wattage                   | 9.5           |
| Voltage                   | 120V          |
| Finish                    | White         |
| CCT (Kelvin)              | 4000          |
| Color Temperature         | Cool White    |
| Lumen Output              | 600           |
| Indoor or Outdoor Fixture | Indoor        |