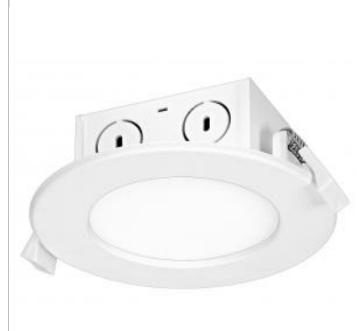

## SATCO S29057

8.5WLED/DW/EL/4/40K/120V

Notes

Status Active Recessed Can Size 4 in. 8.5 Wattage Voltage 120V Finish White 4000 CCT (Kelvin) Color Temperature Cool White Lumen Output 500 Indoor or Outdoor Fixture Indoor Specifications LED Technology CRI 83 **Beam Angle** 100 Rated Hours 40000 -20C (-4F) to a maximum of +45C **Operating Temperature** (+113F) Dimmable Yes - Dimmable IC Rated Yes Dimensions Width (in.) 5.00 Height (in.) 1.94 Weight (lb.) 0.53 Compliance cULus Classified Safety Listing Location Rating Damp Yes Energy Star ES Unique ID ESID-2323062 CEC Status Lawful for sale in California **RoHS** Compliant Yes Additional Information