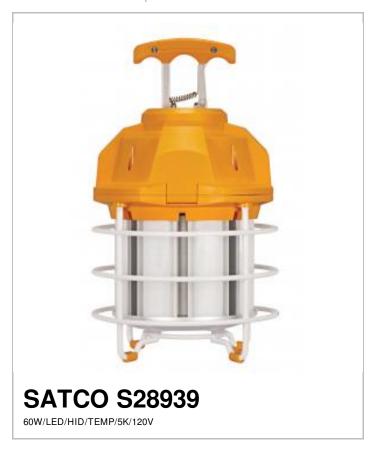

## SATCO NUVO

Project Name

Location

Prepared By

| Note   |  |
|--------|--|
| T LOTE |  |

| General                |                                                                                                                                                                            |
|------------------------|----------------------------------------------------------------------------------------------------------------------------------------------------------------------------|
| Status                 | Active                                                                                                                                                                     |
| Watts                  | 60                                                                                                                                                                         |
| Volts                  | 120V                                                                                                                                                                       |
| Shape                  | Corncob                                                                                                                                                                    |
| Base                   | Plug 3-Prong                                                                                                                                                               |
| ANSI Base              | NEMA 5-15                                                                                                                                                                  |
| Finish                 | Un-Lensed                                                                                                                                                                  |
| CCT (Kelvin)           | 5000                                                                                                                                                                       |
| Temperature            | Natural Light                                                                                                                                                              |
| CRI                    | 85                                                                                                                                                                         |
| Lumens                 | 6000                                                                                                                                                                       |
| Beam Spread            | 300                                                                                                                                                                        |
| Dimmable               | Non-Dimmable                                                                                                                                                               |
| Hours Rated            | 50000                                                                                                                                                                      |
| Lamp Type              | Corncob                                                                                                                                                                    |
| Technology             | LED                                                                                                                                                                        |
| Electrical             |                                                                                                                                                                            |
| Dimming Type           | N/A                                                                                                                                                                        |
| Power Factor           | >0.9                                                                                                                                                                       |
| Physical               |                                                                                                                                                                            |
| MOL                    | 10.75                                                                                                                                                                      |
| MOD                    | 6.25                                                                                                                                                                       |
| NEMA Plug              | 5-15 Three Prong                                                                                                                                                           |
| Additional Information |                                                                                                                                                                            |
| Additional Info        | Remote control operation; Retractable handle; 3 ft. cord with plug                                                                                                         |
| Includes               | Outlet for connecting multiple lamps                                                                                                                                       |
| IP Rating              | IP64                                                                                                                                                                       |
| Specification Note     | Internal, resettable 5A fuse installed. In case of an overload, reset the fuse. If only the first lamp turns on, disconnect the extras and wait 10 seconds cool-down time. |
| Warranty               | 5 Year Limited - Hi-Pro                                                                                                                                                    |
| Compliance             |                                                                                                                                                                            |
| Safety Listing         | cULus - Listed                                                                                                                                                             |
| Energy Star            | No                                                                                                                                                                         |
| CEC Status             | Lawful for sale in California                                                                                                                                              |
| RoHS Compliant         | Yes                                                                                                                                                                        |
|                        |                                                                                                                                                                            |