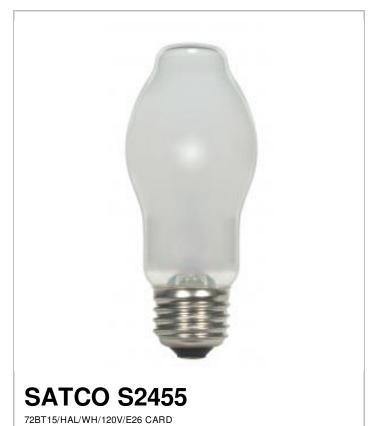

## SATCO NUVO

Project Name

\_ocation

Prepared By

| M | _ | 7 | - |
|---|---|---|---|
|   |   |   |   |
|   |   |   |   |

| General                 |                         |
|-------------------------|-------------------------|
| Status                  | Active                  |
| Watts                   | 72                      |
| Incandescent Equivalent | 100                     |
| Volts                   | 120V                    |
| Shape                   | BT15                    |
| Base                    | Medium                  |
| ANSI Base               | E26                     |
| Finish                  | White                   |
| CCT (Kelvin)            | 2900                    |
| Temperature             | Warm White              |
| CRI                     | 100                     |
| Lumens                  | 1490                    |
| Beam Spread             | 360                     |
| Hours Rated             | 1000                    |
| Lamp Type               | Single Ended Halogen    |
| Technology              | Halogen                 |
| Physical                |                         |
| MOL                     | 4                       |
| MOD                     | 1.88                    |
| Additional Information  |                         |
| Warranty                | Avg. Rated Hour Limited |
| Compliance              |                         |
| Safety Listing          | Not Listed              |
| Location Rating         | Damp                    |
| Energy Star             | No                      |
| CEC Status              | Non-Compliant           |
| RoHS Compliant          | Yes                     |
|                         |                         |