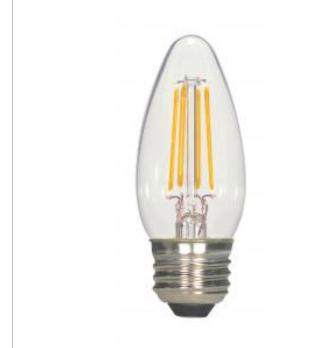

## SATCO' NUVO

Project Name

Location

Prepared By

SATCO S21701

2.5W ETC/LED/27K/CL/120V/CD

Notes

| General                    |                                         |
|----------------------------|-----------------------------------------|
| Status                     | Active                                  |
| Watts                      | 2.5                                     |
| Incandescent Equivalent    | 25                                      |
| Volts                      | 120V                                    |
| Shape                      | B11                                     |
| Base                       | Medium                                  |
| ANSI Base                  | E26                                     |
| Finish                     | Clear                                   |
| CCT (Kelvin)               | 2700                                    |
| Temperature                | Warm White                              |
| CRI                        | 85                                      |
| Lumens                     | 180                                     |
| Beam Spread                | 360                                     |
| Dimmable                   | Yes Dimmable                            |
| Hours Rated                | 15000                                   |
| Lamp Type                  | Candle                                  |
| Technology                 | LED                                     |
| Electrical                 |                                         |
| Power Factor               | 1                                       |
| Operating Temperature      | -20C (-4F) to a maximum of +45C (+113F) |
| Physical                   |                                         |
| MOL                        | 3.88                                    |
| MOD                        | 1.38                                    |
| Additional Information     |                                         |
| Enclosure Rating           | Enclosed Rated Lamp                     |
| Rated For Enclosed Fixture | Yes                                     |
| Warranty                   | 3 Year Limited                          |
| Compliance                 |                                         |
| Safety Listing             | cULus                                   |
| Location Rating            | Damp                                    |
| Energy Star                | Yes                                     |
| ES Unique ID               | ESID-2331082                            |
| CEC Status                 | Non-Compliant                           |
| RoHS Compliant             | Yes                                     |
| SDS Sheet                  | LED_Lamp                                |
|                            |                                         |