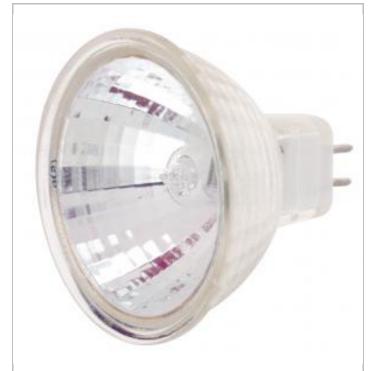

## **SATCO S1994**

50W MR-16 LENSED FLOOD 24 VOLT

Notes

| General                |                                        |                         |  |
|------------------------|----------------------------------------|-------------------------|--|
| Status                 |                                        | Active                  |  |
| Watts                  |                                        | 50                      |  |
| Volts                  |                                        | 24V                     |  |
| Shape                  |                                        | MR16                    |  |
| Filament               |                                        | C-8                     |  |
| Base                   |                                        | Miniature 2 Pin Round   |  |
| ANSI Base              |                                        | GU5.3/GX5.3             |  |
| CCT (Kelvin)           |                                        | 2900                    |  |
| Temperature            |                                        | Warm White              |  |
| CRI                    |                                        | 100                     |  |
| Lumens                 |                                        | 600                     |  |
| Beam Spread            |                                        | 36                      |  |
| Dimmable               |                                        | Yes Dimmable            |  |
| Hours Rated            |                                        | 2000                    |  |
| Lamp Type              |                                        | MR                      |  |
| Technology             |                                        | Halogen                 |  |
| Electrical             |                                        |                         |  |
| Spot Type              |                                        | FL - Flood              |  |
| CBCP                   |                                        | 1845                    |  |
| Physical               |                                        |                         |  |
| MOL                    |                                        | 1.88                    |  |
| MOD                    |                                        | 2                       |  |
| Lensed                 |                                        | Open Lamp               |  |
| Additional Information | on                                     |                         |  |
| Additional Info        |                                        | UV Block                |  |
| Warranty               |                                        | Avg. Rated Hour Limited |  |
| Compliance             |                                        |                         |  |
| Safety Listing         | Not Listed                             | Not Listed              |  |
| Location Rating        | Damp                                   | Damp                    |  |
| Energy Star            | No                                     |                         |  |
| CEC Status             | Non-Compliant                          |                         |  |
| RoHS Compliant         | Yes                                    |                         |  |
| SDS Sheet              | Halogen_Double_Ended_or_Pin_Based_Lamp |                         |  |