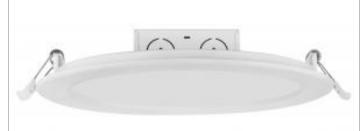

## **SATCO S11716**

18WLED/DW/EL/8/27K/120V

Notes

Status Active Wattage 18 Voltage 120V Finish White 2700 CCT (Kelvin) Color Temperature Warm White Lumen Output 1300 Indoor or Outdoor Fixture Indoor Specifications Technology LED CRI 90 Beam Angle 100 Rated Hours 40000 -20C (-4F) to a maximum of +40C **Operating Temperature** (+104F) Dimmable Yes - Dimmable IC Rated Yes Dimensions Width (in.) 8.69 Height (in.) 2.00 Weight (lb.) 0.88 Compliance Safety Listing cETLus Location Rating Damp **UL** Application Ceiling Yes Energy Star ES Unique ID ESID-2334198 CEC Status California T24 Compliant **RoHS** Compliant Yes Additional Information Warranty 5 Year Limited - Fixtures