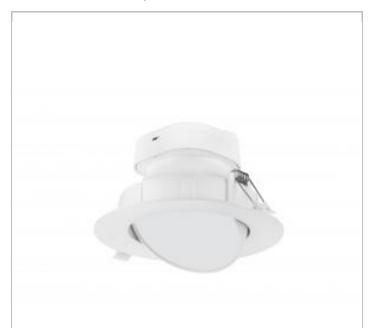

## **SATCO S11713**

9WLED/DW/GBL/6/30K/120V

Notes

ununi 11.02.2020 01:57:08

| General                   |            |
|---------------------------|------------|
| Status                    | Active     |
| Wattage                   | 9          |
| Voltage                   | 120V       |
| Finish                    | White      |
| CCT (Kelvin)              | 3000       |
| Color Temperature         | Warm White |
| Lumen Output              | 720        |
| Indoor or Outdoor Fixture | Indoor     |