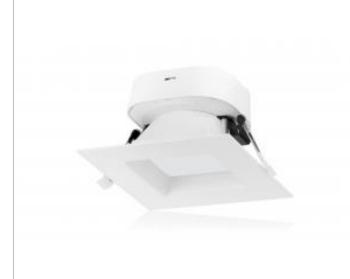

## SATCO S11702

7WLED/DW/SQ/4/40K/120V

Notes

General Status Active Wattage 7 Voltage 120V Finish White CCT (Kelvin) 4000 Cool White Color Temperature Lumen Output 490 Indoor or Outdoor Fixture Indoor Specifications Technology LED CRI 90 Beam Angle 90 Rated Hours 40000 -20C (-4F) to a maximum of +40C **Operating Temperature** (+104F) Dimmable Yes - Dimmable IC Rated Yes Dimensions Length (in.) 4.94 Width (in.) 4.94 Height (in.) 3.00 Weight (lb.) 0.35 Compliance cETLus Safety Listing Location Rating Wet **UL** Application Ceiling Energy Star Yes ES Unique ID ESID-2334189 CEC Status California T24 Compliant Yes **RoHS** Compliant