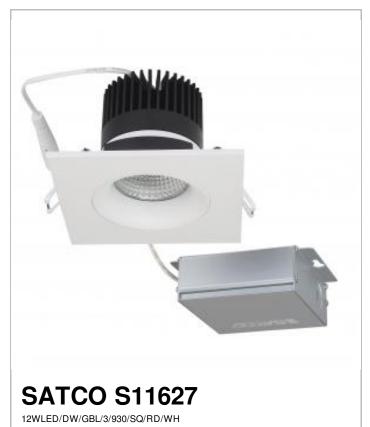

## SATCO NUVO

Project Name

Location

Prepared By

| Note   |  |
|--------|--|
| T LOTE |  |

[www] 09-14-2020 01:39:4

| General           |            |
|-------------------|------------|
| Status            | Active     |
| Wattage           | 12         |
| Voltage           | 120V       |
| Finish            | White      |
| CCT (Kelvin)      | 3000       |
| Color Temperature | Warm White |
| Lumen Output      | 840        |