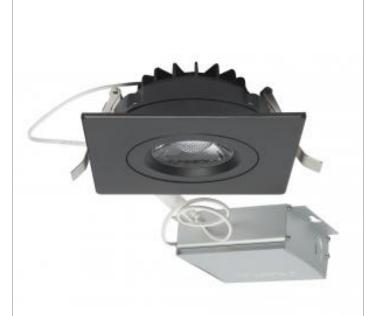

## SATCO S11622

12WLED/DW/GBL/4/930/SQ/RD/BK

Notes

General Status Active Wattage 12 Voltage 120V Finish Black 3000 CCT (Kelvin) Color Temperature Warm White Lumen Output 850 Specifications Technology LED CRI 90 40 **Beam Angle** Rated Hours 50000 -20C (-4F) to a maximum of +45C **Operating Temperature** (+113F) Yes - Dimmable Dimmable IC Rated Yes Sloped Ceiling Yes Dimensions Length (in.) 4.88 Width (in.) 4.88 Height (in.) 2.00 Compliance Safety Listing cETLus Location Rating Wet **UL** Application Ceiling Yes Energy Star ESID-2337199 ES Unique ID CEC Status California T24 Compliant **RoHS** Compliant Yes FCC Compliant Yes Additional Information Integrated j-box for direct wire Additional Information installation Warranty 5 Year Limited - Fixtures