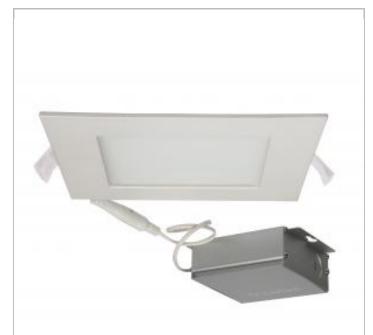

## **SATCO S11613**

12WLED/DW/EL/6/940/SQ/RD

Notes

www] 09-14-2020 01:39:49

| General           |            |
|-------------------|------------|
| Status            | Active     |
| Wattage           | 12         |
| Voltage           | 120V       |
| Finish            | White      |
| CCT (Kelvin)      | 4000       |
| Color Temperature | Cool White |
| Lumen Output      | 820        |

| Dimensions   |      |
|--------------|------|
| Length (in.) | 6.75 |
| Width (in.)  | 6.75 |
| Height (in.) | 0.94 |

| Compliance      |                          |
|-----------------|--------------------------|
| Safety Listing  | cETLus                   |
| Location Rating | Wet                      |
| UL Application  | Ceiling                  |
| Energy Star     | Yes                      |
| ES Unique ID    | ESID-2337206             |
| CEC Status      | California T24 Compliant |
| RoHS Compliant  | Yes                      |
| FCC Compliant   | Yes                      |

| Additional Information |                                               |
|------------------------|-----------------------------------------------|
| Additional Information | Integrated j-box for direct wire installation |
| Warranty               | 5 Year Limited - Fixtures                     |