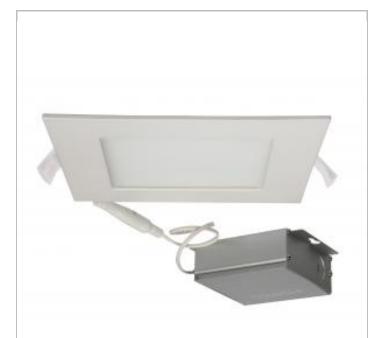

## **SATCO S11612**

12WLED/DW/EL/6/930/SQ/RD

Notes

| General           |            |
|-------------------|------------|
| Status            | Active     |
| Wattage           | 12         |
| Voltage           | 120V       |
| Finish            | White      |
| CCT (Kelvin)      | 3000       |
| Color Temperature | Warm White |
| Lumen Output      | 820        |

| Additional Information |                                               |
|------------------------|-----------------------------------------------|
| Additional Information | Integrated j-box for direct wire installation |
| Warranty               | 5 Year Limited - Fixtures                     |