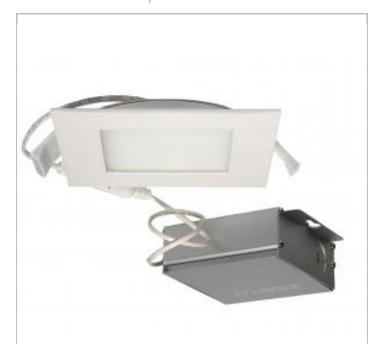

## **SATCO S11610**

10WLED/DW/EL/4/940/SQ/RD

Notes

www] 09-14-2020 01:39:49

| General           |            |
|-------------------|------------|
| Status            | Active     |
| Wattage           | 10         |
| Voltage           | 120V       |
| Finish            | White      |
| CCT (Kelvin)      | 4000       |
| Color Temperature | Cool White |
| Lumen Output      | 620        |