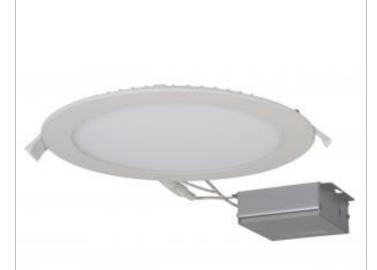

## **SATCO S11608**

24WLED/DW/EL/8/950/RND/RD

Notes

General Status Active Wattage 24 Voltage 120V Finish White CCT (Kelvin) 5000 Color Temperature Natural Light Lumen Output 1800 Specifications Technology LED CRI 90 108 **Beam Angle** Rated Hours 50000 -20C (-4F) to a maximum of +45C **Operating Temperature** (+113F) Dimmable Yes - Dimmable IC Rated Yes Sloped Ceiling No Dimensions Length (in.) 8.88 Width (in.) 8.88 Height (in.) 0.94 Compliance Safety Listing cETLus Location Rating Wet **UL** Application Ceiling Yes Energy Star ESID-2337208 ES Unique ID CEC Status Lawful for sale in California **RoHS** Compliant Yes Yes FCC Compliant Additional Information Integrated j-box for direct wire Additional Information installation Warranty 5 Year Limited - Fixtures