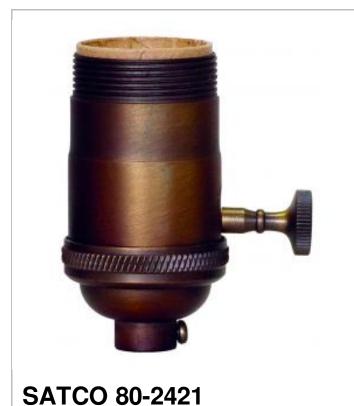

## SATCO' NUVO

Project Name

Location

Prepared By

| General           |                    |
|-------------------|--------------------|
| Status            | Active             |
| Voltage           | 250V               |
| Wattage           | 250                |
| Length (in.)      | 1.25               |
| Width (in.)       | 1.25               |
| Height (in.)      | 2.88               |
| Finish            | Dark Antique Brass |
| Safety Listing    | cULus - Listed     |
| Each UPC          | 045923824210       |
| Electrical        |                    |
| Electrical Rating | 250W - 250V        |
| Switch Type       | On-Off             |
| Terminal          | Screw              |
| Physical          |                    |
| Diameter          | 1.25               |
| Сар               | 1/8 IPS            |
| Set Screw         | With               |
| Material          | Brass              |

Notes

DARK ANT CAST BRASS ON/OFF SKT

[www] 09-14-2020 01:39:4

Copyright 2020 Satco Products, Inc. All Rights Reserved For More Information Visit: <u>https://www.satco.com/</u>